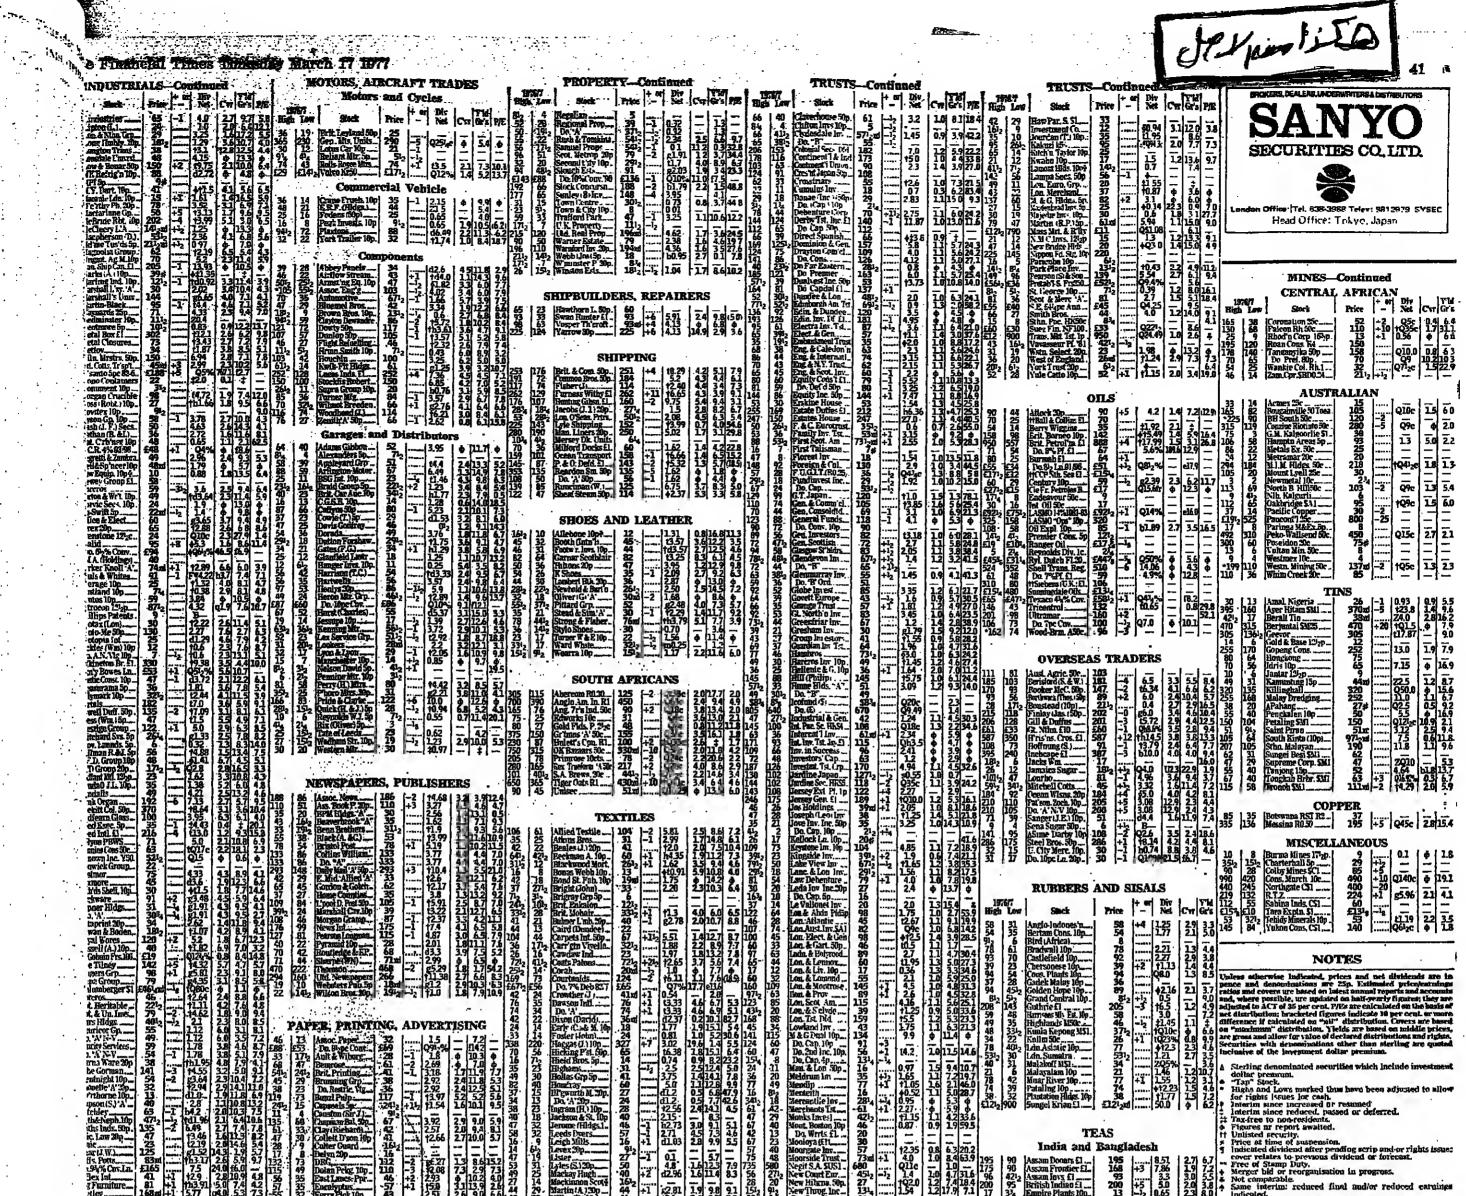

# **EF PRICE CHANGES YESTERDAY**

| ces in pence upless otherwise                                                                                   | Attock Oil                                                                                                                                          |
|-----------------------------------------------------------------------------------------------------------------|-----------------------------------------------------------------------------------------------------------------------------------------------------|
| indicated )                                                                                                     | Sette Matang                                                                                                                                        |
|                                                                                                                 | Patani Para 110 + 10                                                                                                                                |
| RISES                                                                                                           | Berinntai                                                                                                                                           |
|                                                                                                                 | 1.07210.0                                                                                                                                           |
| A sheat The second in the second s | Mantos Frolit                                                                                                                                       |
|                                                                                                                 |                                                                                                                                                     |
| ovi and Elliot $-73 \div 4$                                                                                     | Western Areas 162 + S                                                                                                                               |
| 117 - St                                                                                                        |                                                                                                                                                     |
| 10ee Wither 969 4 11                                                                                            | FALLS                                                                                                                                               |
| 60A 🛶 A                                                                                                         | Treasury Soc 1982. 2007: 75                                                                                                                         |
| Char Bailtat 155 + 55                                                                                           | Exchor. 131pc '96. £103; - 4<br>Britannic 125 - 4                                                                                                   |
| Trained Trained Trained Trained                                                                                 | Britannic 185 - 4                                                                                                                                   |
|                                                                                                                 |                                                                                                                                                     |
| - 10                                                                                                            | Crossley Building 54 - 3                                                                                                                            |
|                                                                                                                 | Crossley Building 54 - 3<br>Ductile Steels                                                                                                          |
| Lid                                                                                                             | $M_{\text{rest}} = 0$                                                                                                                               |
|                                                                                                                 | Meath (C.E.)         563 - 9           Nerwest Hols:         573 - 71           Rank Org         192 - 6           Shell, Transport         510 - 6 |
| T Decisicy 10 T a                                                                                               | $P_{-1} = 0$                                                                                                                                        |
| T LIECT 10015 84 7 6                                                                                            | RAIK UIL                                                                                                                                            |
| THY                                                                                                             | SUGIT TEATSPOLE                                                                                                                                     |